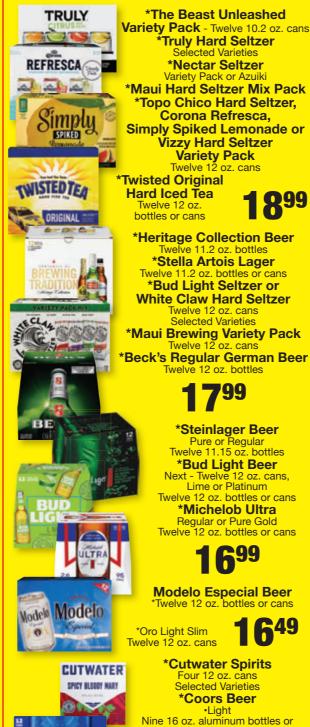

**Q**99

ODOULS

Selected Varieties

Twelve 12 oz. cans

**Selected Varieties** 

**'99** 

\*Steinlager Beer

All alcohol products require an ExtraCare Card to purchase at sale price.

SIL

Ola

899

15

\*Natural Ice Beer Fifteen 12 oz. cans \*Kirin Ichiban Beer Twelve 12 oz. bottles or cans

\*Crown Royal Four 355 ml. cans **Selected Varieties** \*Pabst **Blue Ribbon Beer** Twelve 12 oz. cans \*Keystone Light Beer Fifteen 12 oz. cans