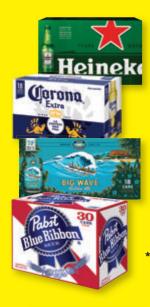

8 Longs Drugs .

All alcohol products require an ExtraCare Card to purchase at sale price.

\*Stella Artois Lager Eighteen 11.2 oz. bottles \*Heineken Lager Beer Original or Premium Light Eighteen 12 oz. bottles or Original Eighteen 12 oz. cans \*Corona Extra Beer Eighteen 12 oz. bottles or cans \*Modelo **Especial Beer** Eighteen 12 oz. cans \*Kona Brewing Big Wave or Longboard Eighteen 12 oz. cans \*Pabst Blue Ribbon Beer