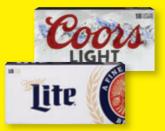

**Natural Beer** Ice or Light, **Rolling Rock Beer or Keystone Light Beer** Thirty 12 oz. cans

**23**<sup>99</sup>

**Coors Light or Miller Lite Beer** 

Fifteen 16 oz.

aluminum bottles or

Eighteen 12 oz. cans