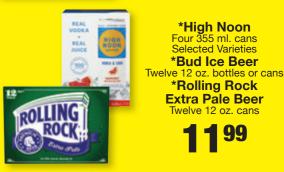

Four 355 ml. cans

**Selected Varieties** 

\*Bud Ice Beer

**\*Rolling Rock** 

**Extra Pale Beer** 

Twelve 12 oz. cans

<u>9</u>9

**199** 