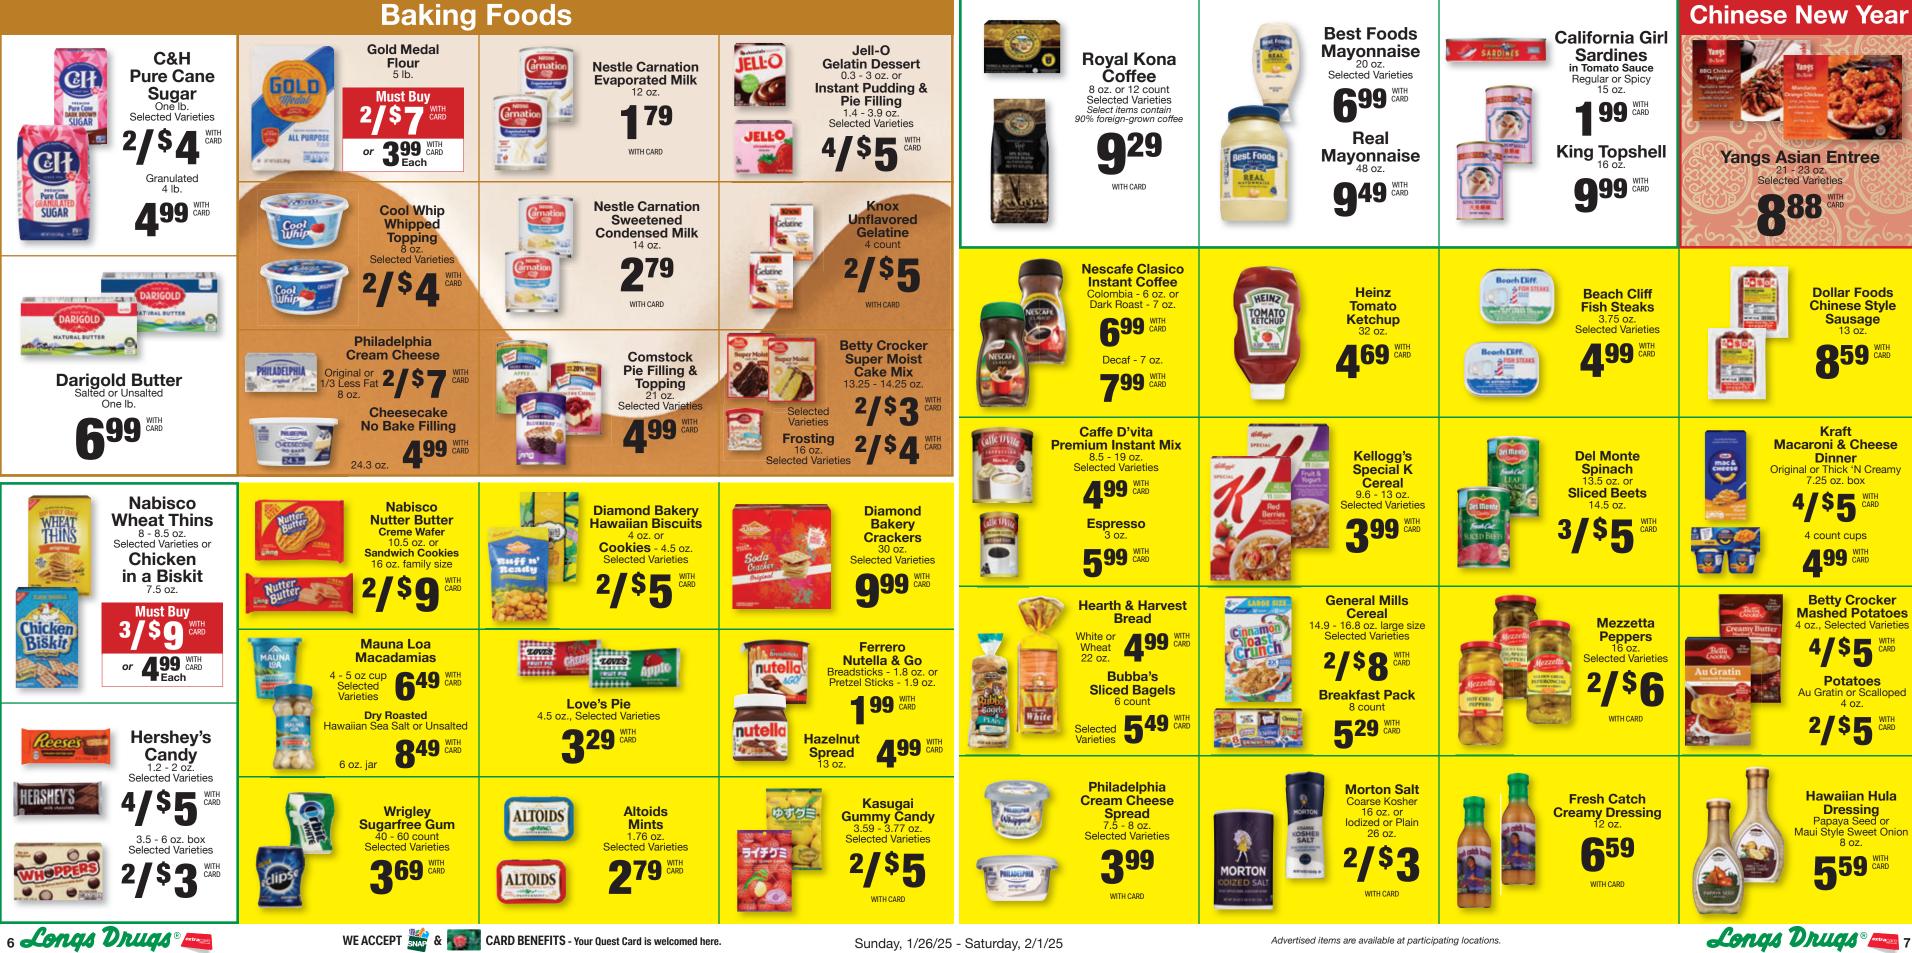

## **Baking Foods**

Advertised items are available at participating locations

All alcohol products require an ExtraCare Card to purchase at sale price.

\*Stella Artois Lager Eighteen 11.2 oz. bottles \*Heineken Lager Beer Original or Premium Light Eighteen 12 oz. bottles or Original Eighteen 12 oz. cans \*Corona Extra Beer Eighteen 12 oz. bottles or cans \*Modelo **Especial Beer** Eighteen 12 oz. cans \*Kona Brewing **Big Wave or Longboard** Eighteen 12 oz. cans \*Pabst Blue Ribbon Beer