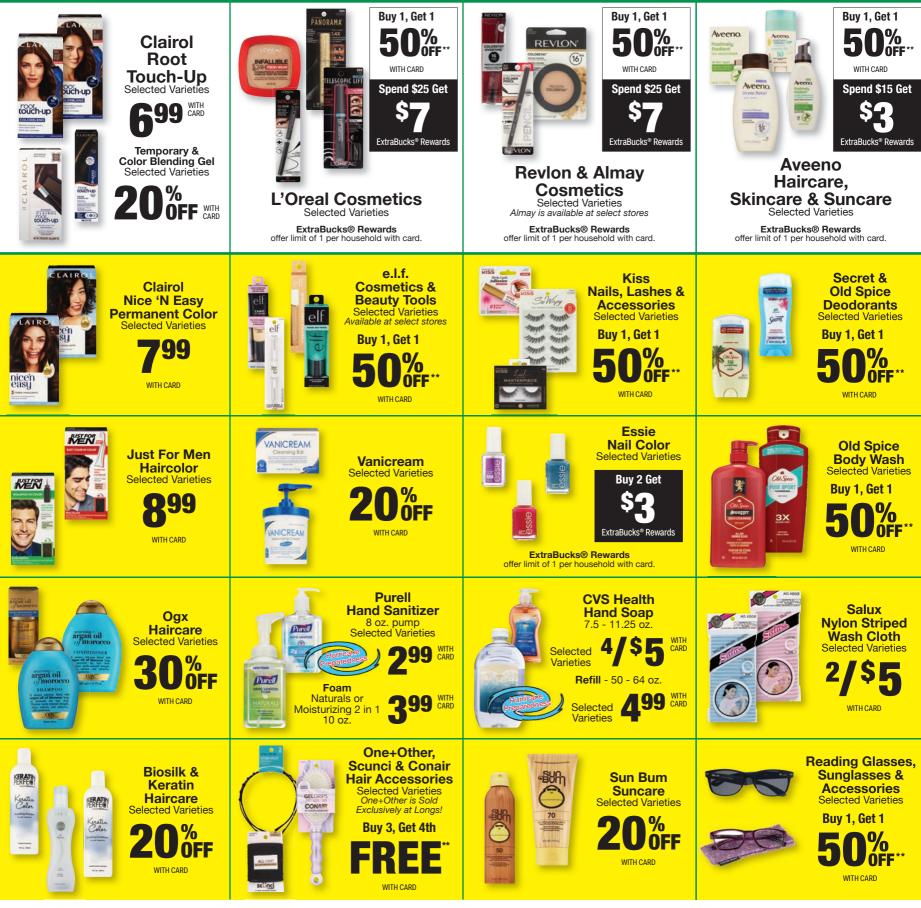

**\$10** ExtraBucks<sup>®</sup> when you spend **\$35** on ANY of the P&G products shown on this page. extrabucks<sup>®</sup> rewards are good for use on your next purchase. Offer limit of 2 per household with card. Other restrictions may apply.